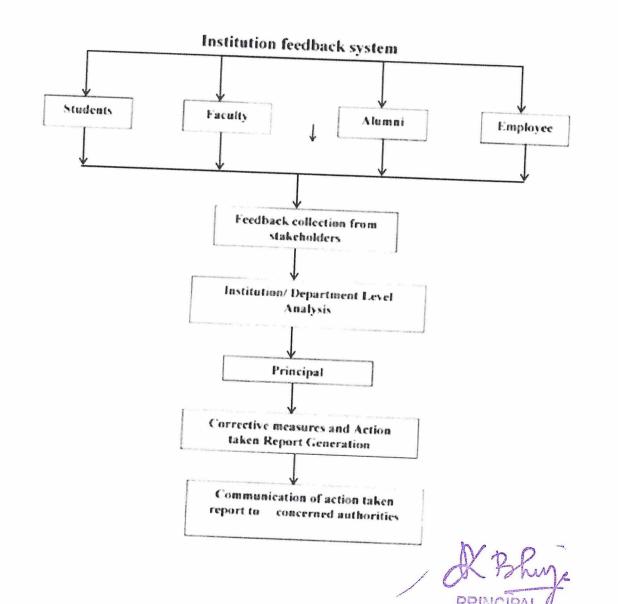

# Feedback Process Of College Of Engineering Bhubaneswar

At COLLEGE OF ENGINEERING BHUBANESWAR, we prioritize continuous improvement in both academic and administrative areas by gathering valuable feedback from a diverse group including students, faculty, alumni, and employees. This systematic collection of insights contributes significantly to creating an enriching learning environment on campus.

Feedback is actively sought from various groups - students, faculty, employers, alumni, and industry experts - to gauge the academic performance and overall ambiance of the institute. This diverse input helps in enhancing various aspects of our educational offerings.

Midway through each semester, we conduct a structured feedback process with our students to identify their strengths and weaknesses. The Department Head compiles this feedback and shares it with the concerned faculty for any necessary improvements.

Faculty members also contribute by evaluating the curriculum delivery, which covers aspects like syllabus preparation, lecture quality, attendance, assessments, and the overall institute ambiance. This feedback is analyzed thoroughly to refine our teaching methodologies.

At the end of their course, we invite feedback from our graduating students to assess the overall quality of the program and the facilities provided. This helps us in maintaining and improving our standards.

Feedback is collected through both online and offline methods, ensuring comprehensive data collection. This data is meticulously analyzed, and an action report is prepared. This report not only informs necessary changes but is also communicated to relevant authorities and made available on the institutional website for transparency and accountability.