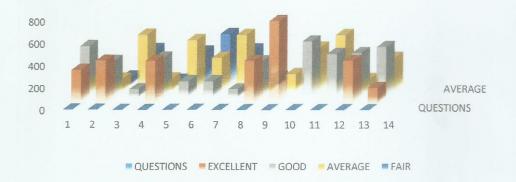

d for curriculum enhancement from diverse stakeholders is a crucial measure for enhancing the quality of our institution. The institute has a well-defined, multi-dimensional assessment process involving feedback from students, Faculties, employers, and alumni. This process helps identify curricular gaps, and subsequent actions are taken to address these gaps, incorporating measures such as add-on courses, guest lectures, workshops, seminars, and industrial visits. The overarching objective is to ensure the holistic development of students.

#### **Student Feedback Analysis Report**

Year-2018-19



College of Engineering Bhubaneswar



Under the aegis of the Nabadigant Educational Trust

Ref No.

**Student Feedback Analysis Report** 

Date:

Year-2019-20

2019-20



Year-2020-21

2020-21



PRINCIPAL College of Engineering Bhubaneswar



Under the aegis of the Nabadigant Educational Trust

Ref No.

**Student Feedback Analysis Report** 

Date:

Year-2021-22





Year-2022-23





Under the aegis of the Nabadigant Educational Trust

| -  | ~ |   |    |  |
|----|---|---|----|--|
| Re | 1 | N | 0. |  |

| *  | -   |   | 23 |   |  |
|----|-----|---|----|---|--|
| £  | - 3 | 3 | Đ  | 0 |  |
| ×. | s   | a | ٠. | C |  |

#### **Action Taken**

Out of 6750 feedbacks received, and 13 questions answered some of them received satisfactory responds but there are some questions that carried out the action taken, like; Here are below:-

How effectively does the existing curriculum equip students to comprehend and embody universal humanitarian values?

The institution is currently assessi