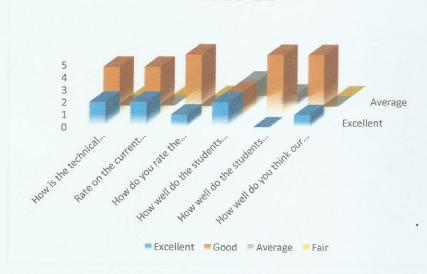

Feedback is actively sought from various groups - students, faculty, employers, alumni, and industry experts - to gauge the academic performance and overall ambiance of the institute. This diverse input helps in enhancing various aspects of our educational offerings.

Feedback is collected through both online and offline methods, ensuring comprehensive data collection. This data is meticulously analyzed, and an action report is prepared. This report not only informs necessary changes but is also communicated to relevant authorities and made available on the institutional website for transparency and accountability.