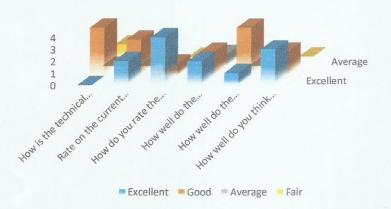

Feedback is actively sought from various groups - students, faculty, employers, alumni, and industry experts - to gauge the academic performance and overall ambiance of the institute. This diverse input helps in enhancing various aspects of our educational offerings.

Feedback is collected through both online and offline methods, ensuring comprehensive data collection. This data is meticulously analyzed, and an action report is prepared. This report not only informs necessary changes but is also communicated to relevant authorities and made available on the institutional website for transparency and accountability.