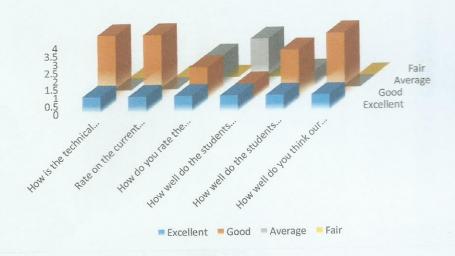

#### STUDENT'S FEEDBACK FORM

[On Curriculum, Course, Teaching-Learning, Evaluation and Ambience]

CANAL STREET STREET STREET

| Name | Regd. No./Semester of the student: Sycof Farhan Ali                                                                                                                                              |
|------|--------------------------------------------------------------------------------------------------------------------------------------------------------------------------------------------------|
|      |                                                                                                                                                                                                  |
|      |                                                                                                                                                                                                  |
| 1.   | How effectively does the existing curriculum equip students to comprehend and embody universal humanitarian values?                                                                              |
|      | Excellent [ Good [ ] Average [ ] Fair [ ]                                                                                                                                                        |
| 2.   | Evaluate the mentoring and instruction processes at your institution to help you to progress in your cognitive, social, and emotional development.                                               |
|      | Excellent[] Good [ Average [] Fair []                                                                                                                                                            |
| 3.   | How would you rank the institute's efforts to provide students with field trips, internships, and student exchanges programme?                                                                   |
|      | Excellent [] Good [] Average [] Fair []                                                                                                                                                          |
| 4.   | How would you rate about the fairness and timely assessment processes (Internal Exam./Quiz/Assignments, etc.)?                                                                                   |
|      | Excellent [] Good [] Average [] Fair []                                                                                                                                                          |
| 5.   | How satisfied are you with the syllabi and curriculum offered by the institute in terms of relevance and practical applicability?                                                                |
|      | Excellent [ Good [ Average [ ] Fair [ ]                                                                                                                                                          |
| 6.   | How would you rate the opportunities provided by the institute for out of class room learning (e.g. guest lectures, seminars, workshop, value added programmes, conferences, competitions etc.)? |
|      | Excellent [] Good [] Average [] Fair []                                                                                                                                                          |
| 7.   | Is there enough volume of books and periodicals in the library?                                                                                                                                  |
|      | Excellent [] Good [4 Average [] Fair []                                                                                                                                                          |
| 8.   | How would you rank the institute's laboratory facilities?                                                                                                                                        |
|      |                                                                                                                                                                                                  |
|      | Excellent [ ] Good [ ] Average [ ] Fair [ ]                                                                                                                                                      |
| 9.   | Could you please rate the internet and Wi-Fi accessibility?                                                                                                                                      |
|      | Excellent [ ] Good [ ] Average [ ] Fair [ ]                                                                                                                                                      |
| 10.  | Could you please rate the food and hygiene of canteen area?                                                                                                                                      |
|      | Excellent [] Good [] Average [] Fair []                                                                                                                                                          |
|      |                                                                                                                                                                                                  |